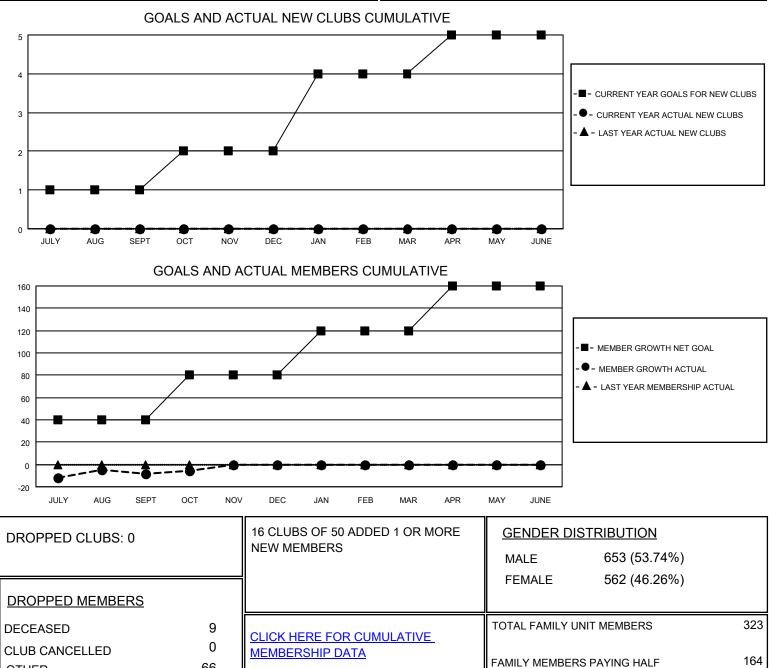

## LOCATION ARIZONA

District 21 S

Results as of: 11/30/2020

| Clubs                 |               |           |               | Members               |                          |                         |                                                    |
|-----------------------|---------------|-----------|---------------|-----------------------|--------------------------|-------------------------|----------------------------------------------------|
| RESULTS FOR 2020-2021 |               |           |               | RESULTS FOR 2020-2021 |                          |                         |                                                    |
| QUARTER               | NEW CLUB GOAL | NEW CLUBS | DROPPED CLUBS | QUARTER               | /IBER GROWTH NET<br>GOAL | MEMBER GROWTH<br>ACTUAL | DROPPED<br>MEMBERS ACTUAL<br>(including transfers) |
| JULY/AUG/SEPT         | 1             | 0         | 0             | JULY/AUG/SEPT         | 40                       | 65                      | 56                                                 |
| OCT/NOV/DEC           | 1             | 0         | 0             | OCT/NOV/DEC           | 40                       | 30                      | 19                                                 |
| JAN/FEB/MAR           | 2             | 0         | 0             | JAN/FEB/MAR           | 40                       | 0                       | 0                                                  |
| APR/MAY/JUNE          | 1             | 0         | 0             | APR/MAY/JUNE          | 40                       | 0                       | 0                                                  |